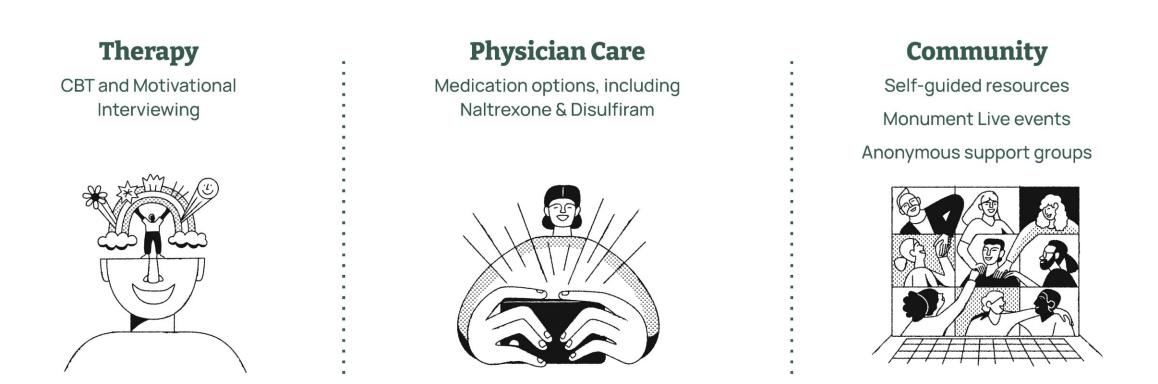

## Our three care pathways

#### Clinical treatment available in 22 states, covering ~70% of the population\*

\*NY, NJ, CA, FL, PA, CT, GA, SC, WA, OR, VA, CO, D.C., TX, KY, IA, AZ, OH, MS, MD, MI, NC

Available in all 50 states